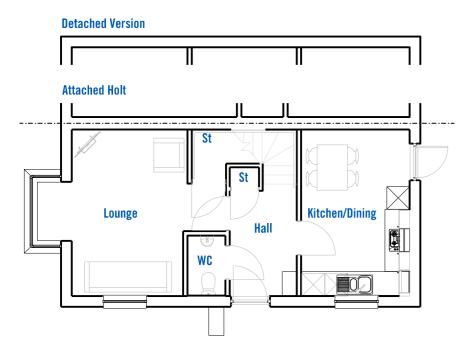

## **GROUND FLOOR PLAN**

Bay window to plots 6, 12, 31, 37, 68, 82, 97, 105, 125, 129, 178, 179, 184, 203, 210, 213, 221 only No Bay window to plots 20, 26, 45, 53, 67, 87, 96 only

**SIDE ELEVATION -NO BAY** No Bay window option to plots 20, 26, 45, 53, 67,