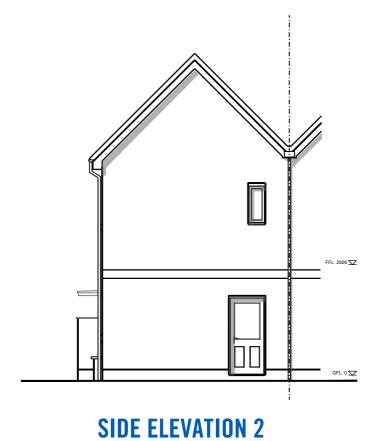

## **GROUND FLOOR PLAN**

Bay window to plots 6, 12, 31, 37, 68, 82, 97, 105, 125, 129, 178, 179, 184, 203, 210, 213, 221 only No Bay window to plots 20, 26, 45, 53, 67, 87, 96 only

**SIDE ELEVATION -NO BAY** No Bay window option to plots 20, 26, 45, 53, 67,

87, 96 only.

**SIDE ELEVATION - BAY WINDOW** Bay window option to plots 6, 12, 31, 37, 68, 82, 97, 105, 125, 129, 178, 179, 184, 203, 210, 213, 221 only.

**PLOTS** 

**REAR ELEVATION Detached Units Only** 