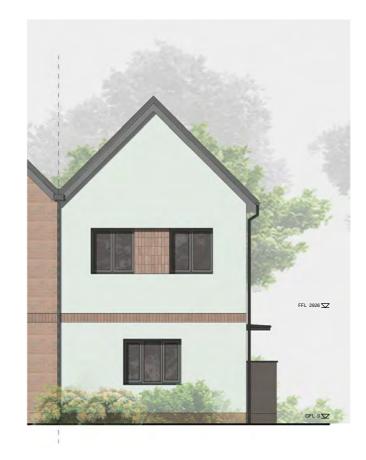

## **GROUND FLOOR PLAN**

Bay window to plots 6, 12, 31, 37, 68, 82, 97, 105, 125, 129, 178, 179, 184, 203, 210, 213, 221 only No Bay window to plots 20, 26, 45, 53, 67, 87, 96 only

**SIDE ELEVATION -NO BAY** No Bay window option to plots 20, 26, 45, 53, 67,

87, 96 only.

**SIDE ELEVATION - BAY WINDOW** Bay window option to plots 6, 12, 31, 37, 68, 82, 97, 105, 125, 129, 178, 179, 184, 203, 210, 213, 221 only.

**PLOTS** 

**REAR ELEVATION Detached Units Only** 