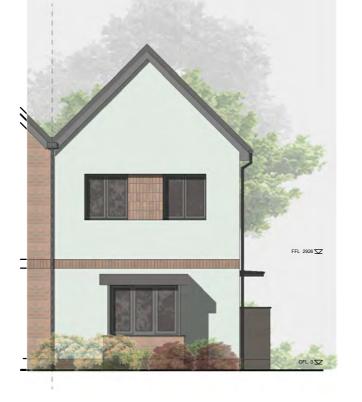

## **GROUND FLOOR PLAN**

Bay window to plots 6, 12, 31, 37, 68, 82, 97, 105, 125, 129, 178, 179, 184, 203, 210, 213, 221 only No Bay window to plots 20, 26, 45, 53, 67, 87, 96 only

**SIDE ELEVATION -NO BAY** No Bay window option to plots 20, 26, 45, 53, 67,

87, 96 only.

**SIDE ELEVATION - BAY WINDOW** Bay window option to plots 6, 12, 31, 37, 68, 82, 97, 105, 125, 129, 178, 179, 184, 203, 210, 213, 221 only.

**PLOTS** 

**REAR ELEVATION Detached Units Only** 