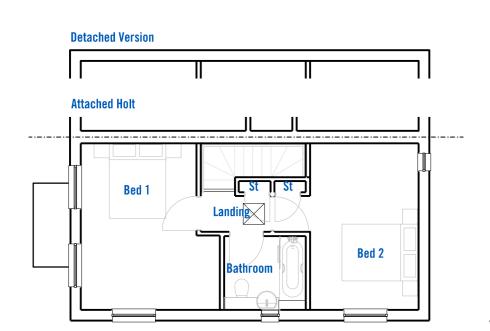

## FIRST FLOOR PLAN FRONT ELEVATION T2



## **GROUND FLOOR PLAN**

Bay window to plots 6, 12, 31, 37, 68, 82, 97, 105, 125, 129, 178, 179, 184, 203, 210, 213, 221 only No Bay window to plots 20, 26, 45, 53, 67, 87, 96 only



**SIDE ELEVATION -NO BAY** No Bay window option to plots 20, 26, 45, 53, 67,

87, 96 only.



**SIDE ELEVATION - BAY WINDOW** Bay window option to plots 6, 12, 31, 37, 68, 82, 97, 105, 125, 129, 178, 179, 184, 203, 210, 213, 221 only.



**PLOTS** 

**REAR ELEVATION Detached Units Only** 



As Drawn: 6, 26, 31, 68, 97, 105, 125, 129, 178, 213. Handed: 12, 20, 37, 53, 67, 87, 96, 179, 203, 221 Detached As Drawn: 210 Handed: 45, 82, 184 MATERIALS LEGEND

- Roof Tiles 30 degree roof pitch Marley Modern Interlocking - Roof Tiles - 12.5 degree roof pitch - Metrotile Sl